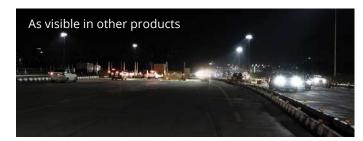

ION AI**

# As visible on other products As shot on VREC-Z820DC

#### **HALO REDUCTION**



#### **ADAS ALERTS**







<sup>\*</sup>Requires a hardwire kit. To be purchased separately.

<sup>\*\*</sup>microSDTM card (Class 10 or above) is required to be purchased separately. microSD is a trademark of SD-3C LLC.



The **VREC-H520DC** is a premium Dash Camera solution featuring a 2K front camera and HD rear camera for simultaneous recording of both front and rear road activities. Enhanced with intelligent ADAS alert warnings, the VREC-H520DC ensures you drive with unparalleled confidence and clarity.

# VREC-H520DC

**ADAS\*** | Best in class low light vision

#### OTHER FEATURES



SCREEN SIZE

















TIME LAPSE &
OP RECORDING

UPTO 512 GB SUPPORT\*\*\*

#### **HALO REDUCTION**





#### **ADAS ALERTS**







## VREC-H320SC



The Pioneer VREC-H320SC Dash Camera stands out with its advanced features, including ADAS support, GPS capability, and superior image clarity. The built-in GPS records precise location data, ensuring accurate tracking of your routes and speeds. This dashcam captures every detail in sharp, high-definition quality, making it an invaluable asset for documenting incidents and ensuring peace of mind.

#### **ADAS\* | GPS Logger | Full HD Recording**

#### OTHER FEATURES



SCREEN SIZE











EVENT RECORDING







GB SUPPORT\*

# VREC-H120SC

The Pioneer **VREC-H120SC** Dash Camera is a compact and robust device specifically designed for Indian driving conditions. It features 1,5 K video recording, ensuring high-resolution footage that captu