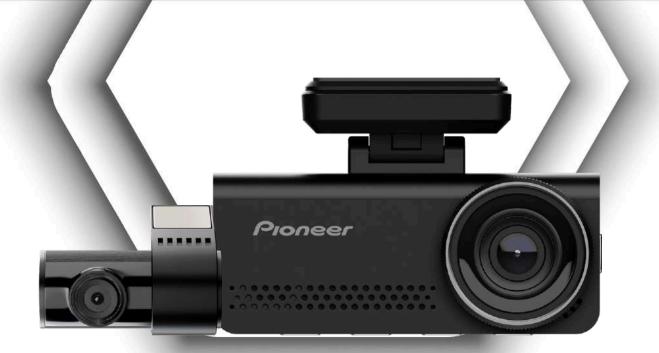

The **VREC-Z820DC**, offers stunning 4K clarity and exposure-balanced footage in any light.

With Night Vision AI and Intelligent ADAS for real-time alerts, elevate your driving with the advanced technology and unparalleled clarity of the VREC-Z820DC.

## VREC-Z820DC