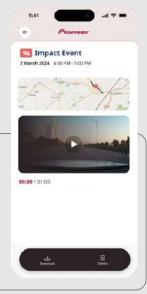

#### **EVENTS**

While you drive and experience some undesired incidents such as sudden bump or strong vibration, the dash camera records an emergency video and saves it in the event folder. Browse the date and select the event you would like to watch.

#### **EVENT DETAILS**

Check out details such as date and time of incident capture, type of event (Impact event, Over-speeding event\* etc). Watch your trip over the map\*.