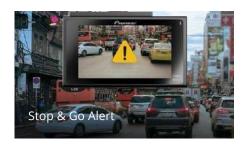

#### **ADAS ALERTS**

<sup>\*</sup>Requires a hardwire kit. To be purchased separately.

<sup>\*\*</sup>microSDTM card (Class 10 or above) is required to be purchased separately. microSD is a trademark of SD-3C LLC.