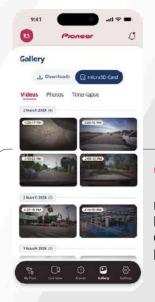

#### **GALLERY**

Use the Gallery section to browse, watch, download or delete your recorded videos or pictures.

Watch the selected video. You may forward, rewind, play or replay the videos from microSD card. Toggle to watch the recording feed from rear or front camera