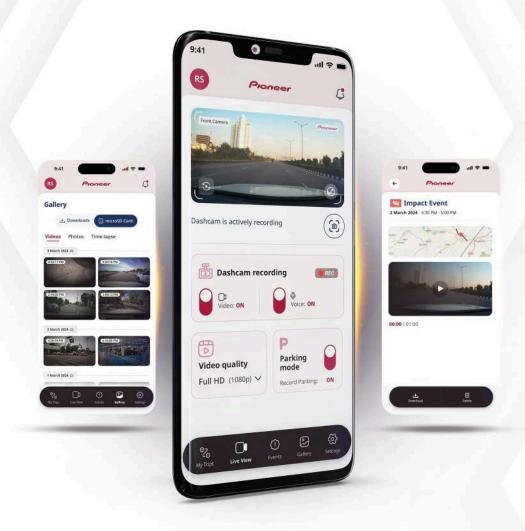

### **PIONEER DASH CAMERA APP**

Pioneer Dash Camera App allows you to download, watch effortlessly and share your videos, ensures you have access to your recordings whenever you need them. This Pioneer Dash Camera App, available for both Android™ OS and iOS, provides an intuitive and user-friendly interface.

rowse, transfer, share or delete your recordings, as per your preference

PARKING MODE

Enable Parking mode by connecting the product with a Hardwire Kit.

Playback your trips or convert them into memorable travelogues.

#### **GALLERY**

Use the Gallery section to browse, watch, download or delete your recorded videos or pictures.

Watch the selected video. You may forward, rewind, play or replay the videos from microSD card. Toggle to watch the recording feed from rear or front camera

#### **EVENTS**

While you drive and experience some undesired incidents such as sudden bump or strong vibration, the dash camera records an emergency video and saves it in the event folder. Browse the date and select the event you would like to watch.

#### **EVENT DETAILS**

Check out details such as date and time of incident capture, type of event (Impact event, Over-speeding event\* etc). Watch your trip over the map\*.