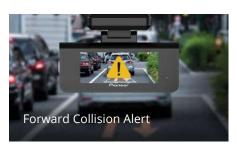

#### **ADAS ALERTS**

<sup>\*</sup>Requires a hardwire kit. To be purchased separately.

<sup>\*\*</sup>microSDTM card (Class 10 or above) is required to be purchased separately. microSD is a trademark of SD-3C LLC.

#### **ADAS ALERTS**