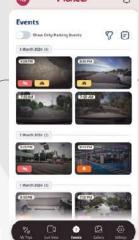

#### **EVENTS**

While you drive and experience some undesired incidents such as sudden bump or strong vibration, the dash camera records an emergency video and saves it in the event folder. Browse the date and select the event you would like to watch.

#### **EVENT DETAILS**

Check out details such as date and time of incident capture, type of event (Impact event, Over-speeding event\* etc). Watch your trip over the map\*.