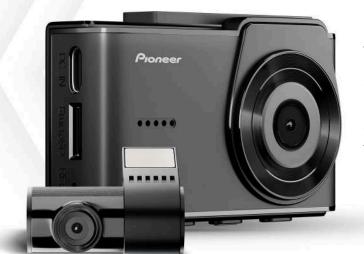

The **VREC-Z820DC**, offers stunning 4K clarity and exposure-balanced footage in any light.

With Night Vision AI and Intelligent ADAS for real-time alerts, elevate your driving with the advanced technology and unparalleled clarity of the VREC-Z820DC.

## VREC-Z820DC