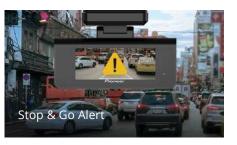

#### **ADAS ALERTS**

<sup>\*</sup>Requires a hardwire kit. To be purchased separately.

<sup>\*\*</sup>microSDTM card (Class 10 or above) is required to be purchased separately. microSD is a trademark of SD-3C LLC.

#### **ADAS ALERTS**